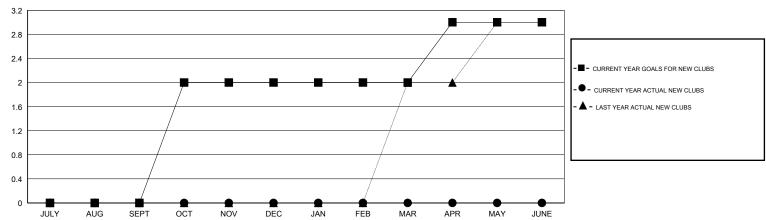

# **LOCATION GREECE**

| CI | <br>- | - | $\overline{}$ | ٨ | 1 |
|----|-------|---|---------------|---|---|
|    |       |   |               |   |   |

|                       |                  | Clubs               |                            |                             |                       |                    | Members               |                              |                             |
|-----------------------|------------------|---------------------|----------------------------|-----------------------------|-----------------------|--------------------|-----------------------|------------------------------|-----------------------------|
| RESULTS FOR 2013-2014 |                  |                     |                            |                             | RESULTS FOR 2013-2014 |                    |                       |                              |                             |
| QUARTER               | NEW CLUB<br>GOAL | ACTUAL NEW<br>CLUBS | ACTUAL<br>DROPPED<br>CLUBS | ACTUAL NET<br>GAIN/<br>LOSS | QUARTER               | NEW MEMBER<br>GOAL | ACTUAL NEW<br>MEMBERS | ACTUAL<br>DROPPED<br>MEMBERS | ACTUAL NET<br>GAIN/<br>LOSS |
| JULY/AUG/SEPT         | 0                | 0                   | 0                          | 0                           | JULY/AUG/SEPT         | 4                  | 8                     | 47                           | -39                         |
| OCT/NOV/DEC           | 2                | 0                   | 0                          | 0                           | OCT/NOV/DEC           | 44                 | 25                    | 71                           | -46                         |
| JAN/FEB/MAR           | 0                | 0                   | 0                          | 0                           | JAN/FEB/MAR           | 6                  | 2                     | 19                           | -17                         |
| APR/MAY/JUNE          | 1                | 0                   | 0                          | 0                           | APR/MAY/JUNE          | 22                 | 0                     | 0                            | 0                           |

#### GOALS AND ACTUAL NEW CLUBS CUMULATIVE

| DROPPED CLUBS: 0  DROPPED MEMBERS |     | 13 CLUBS OF 47 ADDED 1 OR MORE NEW MEMBERS | GENDER DISTRIBU<br>MALE<br>FEMALE | TION<br>637 (49.38%)<br>653 (50.62%) |     |
|-----------------------------------|-----|--------------------------------------------|-----------------------------------|--------------------------------------|-----|
| DECEASED                          | 7   | CLICK HERE FOR HEALTH                      | FAMILY UNIT MEMBERS               |                                      | 134 |
| CLUB CANCELLED                    | 0   | ASSESSMENT DATA                            |                                   |                                      | 65  |
| OTHER                             | 130 |                                            | HEAD OF HOUSEHOLD                 |                                      | 65  |
| TOTAL                             | 137 |                                            | NON-HEAD OF HOUSEHOLD             |                                      | 69  |