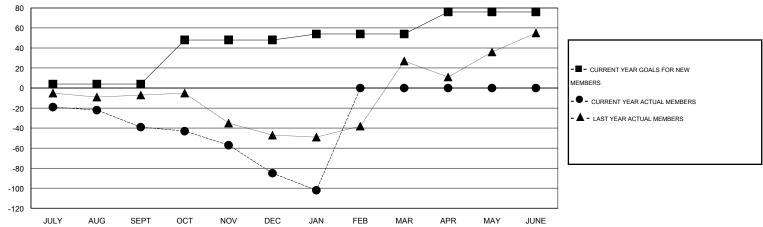

# **LOCATION GREECE**

| CI | <br>- | - | $\overline{}$ | ٨ | 1 |
|----|-------|---|---------------|---|---|
|    |       |   |               |   |   |

|                       |                  | Clubs               |                            |                             |                       |                    | Members               |                              |                             |
|-----------------------|------------------|---------------------|----------------------------|-----------------------------|-----------------------|--------------------|-----------------------|------------------------------|-----------------------------|
| RESULTS FOR 2013-2014 |                  |                     |                            |                             | RESULTS FOR 2013-2014 |                    |                       |                              |                             |
| QUARTER               | NEW CLUB<br>GOAL | ACTUAL NEW<br>CLUBS | ACTUAL<br>DROPPED<br>CLUBS | ACTUAL NET<br>GAIN/<br>LOSS | QUARTER               | NEW MEMBER<br>GOAL | ACTUAL NEW<br>MEMBERS | ACTUAL<br>DROPPED<br>MEMBERS | ACTUAL NET<br>GAIN/<br>LOSS |
| JULY/AUG/SEPT         | 0                | 0                   | 0                          | 0                           | JULY/AUG/SEPT         | 4                  | 8                     | 47                           | -39                         |
| OCT/NOV/DEC           | 2                | 0                   | 0                          | 0                           | OCT/NOV/DEC           | 44                 | 25                    | 71                           | -46                         |
| JAN/FEB/MAR           | 0                | 0                   | 0                          | 0                           | JAN/FEB/MAR           | 6                  | 2                     | 19                           | -17                         |
| APR/MAY/JUNE          | 1                | 0                   | 0                          | 0                           | APR/MAY/JUNE          | 22                 | 0                     | 0                            | 0                           |

#### GOALS AND ACTUAL NEW CLUBS CUMULATIVE

| DROPPED CLUBS: 0  DROPPED MEMBERS |     | 13 CLUBS OF 47 ADDED 1 OR MORE NEW MEMBERS | GENDER DISTRIBU<br>MALE<br>FEMALE | TION<br>637 (49.38%)<br>653 (50.62%) |     |
|-----------------------------------|-----|--------------------------------------------|-----------------------------------|--------------------------------------|-----|
| DECEASED                          | 7   | CLICK HERE FOR HEALTH                      | FAMILY UNIT MEMBERS               |                                      | 134 |
| CLUB CANCELLED                    | 0   | ASSESSMENT DATA                            |                                   |                                      | 65  |
| OTHER                             | 130 |                                            | HEAD OF HOUSEHOLD                 |                                      | 65  |
| TOTAL                             | 137 |                                            | NON-HEAD OF HOUSEHOLD             |                                      | 69  |